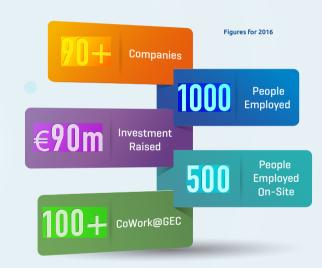

#### Dublin BIC has managed:

**€65m** in direct funding **€120m** in leveraged funding

350+ start-ups
have received
funding via
Dublin BIC