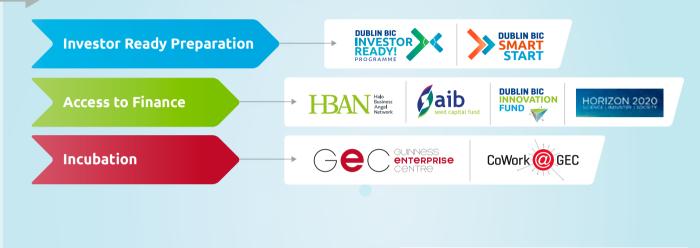

### **Investor Ready Preparation**

85% of Dublin BIC Investor Ready Start-ups

have secured investment

Cumulative investment of €28.5m over five years

#### Access to Finance

#### Dublin BIC has managed:

**€65m** in direct funding **€120m** in leveraged funding

350+ start-ups
have received
funding via
Dublin BIC

### Incubation

Ireland's largest enterprise centre -

the Guinness Enterprise Centre

#1 University Associated Business Incubator

in the WORLD